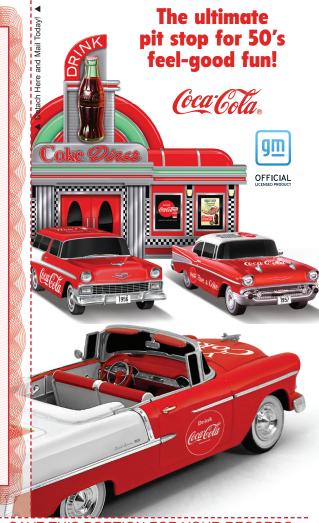

## CONGRATULATIONS, <FIRST NAME> <LAST NAME>!

The fabulous '50s are back with an all-new collection inspired by the unforgettable styling of the iconic Chevy® Bel Air® and the always-timeless taste of Coca-Cola®! And today, you are invited to enjoy an exclusive FREE PREVIEW!

The Classic Refreshment Bel Air® Diner collection brings you ALL 3 OF THE ICONIC TRI-FIVE BEL AIRS® (1955, 1956 and 1957) — each uniquely refreshed with vintage, period-specific Coke® graphics. They've never looked so cool! Plus, your collection will also include the Bel Air® Diner Display — the perfect way to show off your set and celebrate the unmatched flair of the coolest decade ever!

1:24 1955 Chevy® Bel Air® Convertible **EDITION SIZE: LIMITED TO 95 PRODUCTION DAYS** 

REPLY BY: 00/00/00

**SEND NO MONEY NOW! DEPOSIT:** 

57129084 658490016 410000458 000960000014

<FIRSTNAME>, limited sculpted collectibles available! Reply by XX/XX/XX.