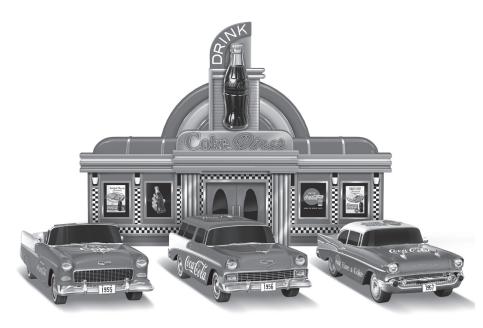

## CONGRATULATIONS, <FIRST NAME> <LAST NAME>!

The fabulous '50s are back with an all-new collection inspired by the unforgettable styling of the iconic Chevy® Bel Air® and the always-timeless taste of Coca-Cola®! And today, you are invited to enjoy an exclusive FREE PREVIEW!

The Classic Refreshment Bel Air® Diner collection brings you ALL 3 OF THE ICONIC TRI-FIVE BEL AIRS® (1955, 1956 and 1957) — each uniquely refreshed with vintage, period-specific Coke® graphics. They've never looked so cool! Plus, your collection will also include the Bel Air® Diner Display — the perfect way to show off your set and celebrate the unmatched flair of the coolest decade ever!