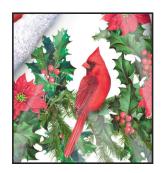

They always say "when cardinals appear, angels are near." And this beautifully sculptured and handpainted bird proves it, perched peacefully upon her hand.

Beneath this angel's heavenly robe, her underskirt is tenderly graced with hand-applied artistry of another friendly cardinal sent to fill your days with joy and cheer.