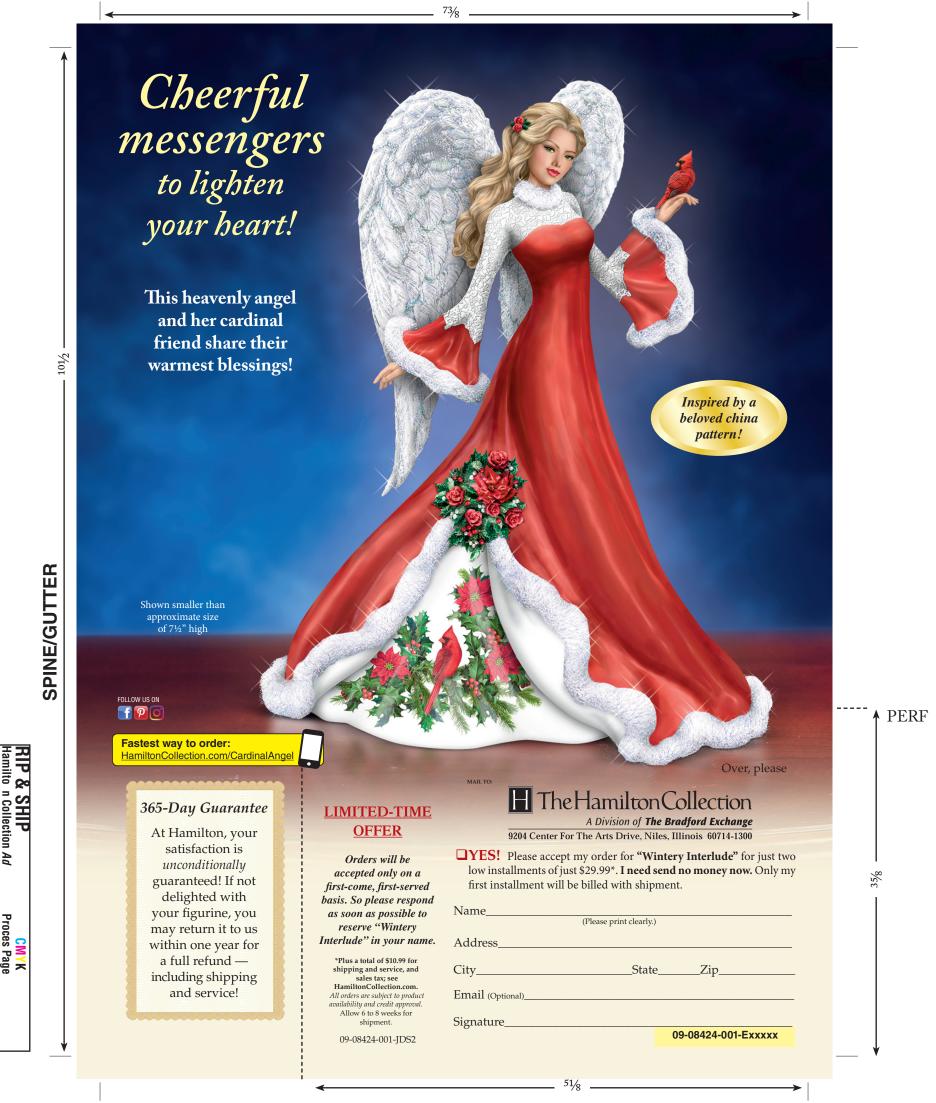

## A scarlet symbol of cheer, warmth and endless blessings!

۲

73/8

It's often said that life has its ups and down. And all too often, it flies by without us finding the time to fully appreciate the inspiration, beauty and splendor of it all. Now Hamilton shares with you a pair of heavenly messengers as a gentle reminder to stop and rejoice in all our gifts.

## Introducing "Wintery Interlude"

A graceful angel and colorful cardinal unite — *both cheerfully* dressed in brilliant hues of red inspired by a popular china pattern. And just as a busy cardinal catches your eye on a snowy winterscape, this elegant twosome will be a welcome display in your home to make us recall and appreciate all of life's blessings.

Every inch is meticulously handcrafted and painted by hand in vibrant pearlescent, metallic and glossy hues. From her majestic wings shimmering with iridescent glitter to the realistic fur-look trim ... from the hand-etched lacy patterns to the sculptured floral accents ... even the hand-applied cardinal artistry on her underskirt — every intricate detail is crafted by hand!

They always say "when cardinals appear, angels are near." And this beautifully sculptured and handpainted bird proves it, perched peacefully upon her hand.

Beneath this angel's heavenly robe, her underskirt is tenderly graced with hand-applied artistry of another friendly cardinal sent to fill your days with joy and cheer.